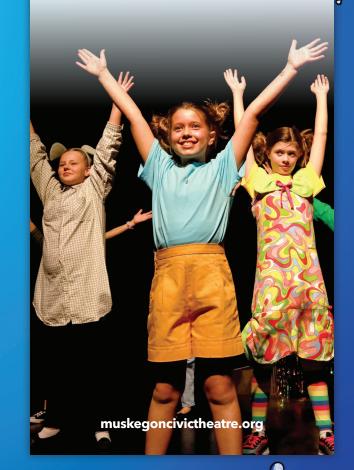

Footlights Fun Camp is a one-week theatre arts camp designed to instruct the young performer in musical theatre basics. In the morning, students will rotate to classes to learn skills in four different areas: drama, vocal music, dance, and visual arts. Afternoons will be spent rehearsing for the end-of-the-week performance, Disney and Pixar's *Finding Nemo KIDS*. The camp culminates with a presentation for family and friends on Friday afternoon at 1:00 pm and 3:00 pm; tickets are \$7.