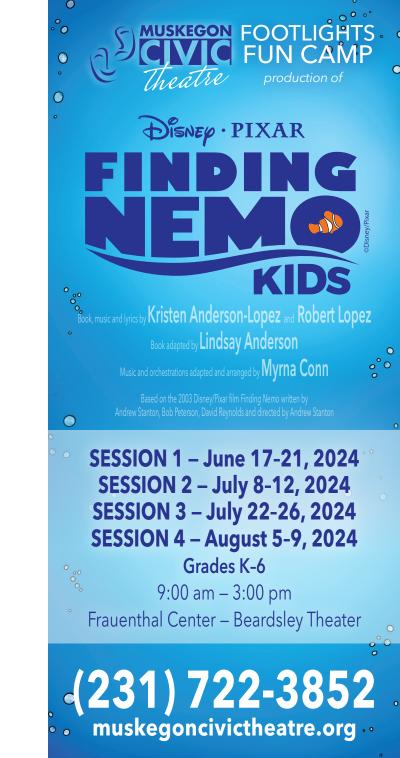

Footlights Fun Camp is a one-week theatre arts camp designed to instruct the young performer in musical theatre basics. In the morning, students will rotate to classes to learn skills in four different areas: drama, vocal music, dance, and visual arts. Afternoons will be spent rehearsing for the end-of-the-week performance, Disney and Pixar's *Finding Nemo KIDS*. The camp culminates with a presentation for family and friends on Friday afternoon at 1:00 pm and 3:00 pm; tickets are \$7.